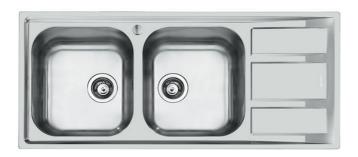

## Sink FM

Bowl on the left Kitchen Sinks Code: 1972 462

#### **DETAILS**

| Edge/Installation Type | Standard (8 mm Edge)                                            |
|------------------------|-----------------------------------------------------------------|
| Finish                 | Foster brushed                                                  |
| Material               | AISI 304 stainless steel                                        |
| Texture                | Microfoster                                                     |
| Base                   | 80-90 cm                                                        |
| Dimensions             | 1160 x 500 mm                                                   |
| Standard fittings      | Fixing hooks, gasket, drain, overflow and siphon, boxed packing |
| Mixer holes            | 1 standard hole - 2nd hole on request                           |
| Built-in hole          | 1140 x 480 mm                                                   |

| Drainer                   | Yes                                                                                                                                                                                                                                                    |
|---------------------------|--------------------------------------------------------------------------------------------------------------------------------------------------------------------------------------------------------------------------------------------------------|
| Width                     | 116 cm                                                                                                                                                                                                                                                 |
| Bowl dimension            | 362,5x400mm                                                                                                                                                                                                                                            |
| Number of bowls           | 2 bowls                                                                                                                                                                                                                                                |
| Waste fitting             | 3,5" drain                                                                                                                                                                                                                                             |
| FEATURES                  |                                                                                                                                                                                                                                                        |
| 2nd / 3rd hole availaible | The sink can be customized with the execution on request of additional holes, usable for double-hole mixers, for remote controlled drains or for the installation of soap dispensers. The positions are marked on the drawings with dotted line holes. |
| Added value               | Foster uses steel thicknesses higher than those used on average by other manufacturers. This is how, thanks to our long experience, we know how to make sinks of superior quality and with a better resistance to aging.                               |
| Basket 3,5" waste fitting | The drain is equipped with a large 3.5" drain, with the practical basket cap that prevents the discharge of solid parts.                                                                                                                               |
| Sliding brackets          |                                                                                                                                                                                                                                                        |