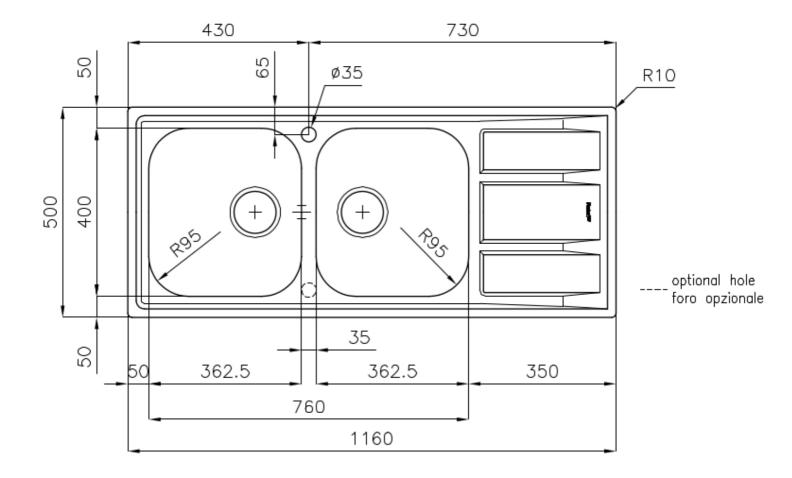

#### **DETAILS**

| Edge/Installation Type | Standard (8 mm Edge)                                            |
|------------------------|-----------------------------------------------------------------|
| Finish                 | Foster brushed                                                  |
| Material               | AISI 304 stainless steel                                        |
| Texture                | Microfoster                                                     |
| Base                   | 80-90 cm                                                        |
| Dimensions             | 1160 x 500 mm                                                   |
| Standard fittings      | Fixing hooks, gasket, drain, overflow and siphon, boxed packing |
| Mixer holes            | 1 standard hole - 2nd hole on request                           |
| Built-in hole          | 1140 x 480 mm                                                   |

| Drainer                   | Yes                                                                                                                                                                                                                                                    |
|---------------------------|--------------------------------------------------------------------------------------------------------------------------------------------------------------------------------------------------------------------------------------------------------|
| Width                     | 116 cm                                                                                                                                                                                                                                                 |
| Bowl dimension            | 362,5x400mm                                                                                                                                                                                                                                            |
| Number of bowls           | 2 bowls                                                                                                                                                                                                                                                |
| Waste fitting             | 3,5" drain                                                                                                                                                                                                                                             |
| FEATURES                  |                                                                                                                                                                                                                                                        |
| 2nd / 3rd hole availaible | The sink can be customized with the execution on request of additional holes, usable for double-hole mixers, for remote controlled drains or for the installation of soap dispensers. The positions are marked on the drawings with dotted line holes. |
| Added value               | Foster uses steel thicknesses higher than those used on average by other manufacturers. This is how, thanks to our long experience, we know how to make sinks of superior quality and with a better resistance to aging.                               |
| Basket 3,5" waste fitting | The drain is equipped with a large 3.5" drain, with the practical basket cap that prevents the discharge of solid parts.                                                                                                                               |
| Sliding brackets          |                                                                                                                                                                                                                                                        |