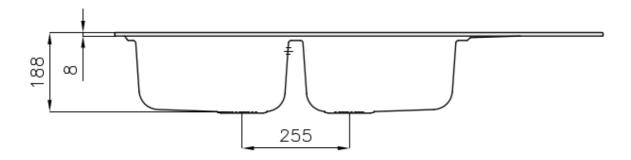

#### **DETAILS**

| Edge/Installation Type | Standard (8 mm Edge)                                            |
|------------------------|-----------------------------------------------------------------|
| Finish                 | Foster brushed                                                  |
| Material               | AISI 304 stainless steel                                        |
| Texture                | Microfoster                                                     |
| Base                   | 80-90 cm                                                        |
| Dimensions             | 1160 x 500 mm                                                   |
| Standard fittings      | Fixing hooks, gasket, drain, overflow and siphon, boxed packing |
| Mixer holes            | 1 standard hole - 2nd hole on request                           |
| Built-in hole          | 1140 x 480 mm                                                   |

| Drainer                   | Yes                                                                                                                                                                                                                                                    |
|---------------------------|--------------------------------------------------------------------------------------------------------------------------------------------------------------------------------------------------------------------------------------------------------|
| Width                     | 116 cm                                                                                                                                                                                                                                                 |
| Bowl dimension            | 362,5x400mm                                                                                                                                                                                                                                            |
| Number of bowls           | 2 bowls                                                                                                                                                                                                                                                |
| Waste fitting             | 3,5" drain                                                                                                                                                                                                                                             |
| FEATURES                  |                                                                                                                                                                                                                                                        |
| 2nd / 3rd hole availaible | The sink can be customized with the execution on request of additional holes, usable for double-hole mixers, for remote controlled drains or for the installation of soap dispensers. The positions are marked on the drawings with dotted line holes. |
| Added value               | Foster uses steel thicknesses higher than those used on average by other manufacturers. This is how, thanks to our long experience, we know how to make sinks of superior quality and with a better resistance to aging.                               |
| Basket 3,5" waste fitting | The drain is equipped with a large 3.5" drain, with the practical basket cap that prevents the discharge of solid parts.                                                                                                                               |
| Sliding brackets          |                                                                                                                                                                                                                                                        |